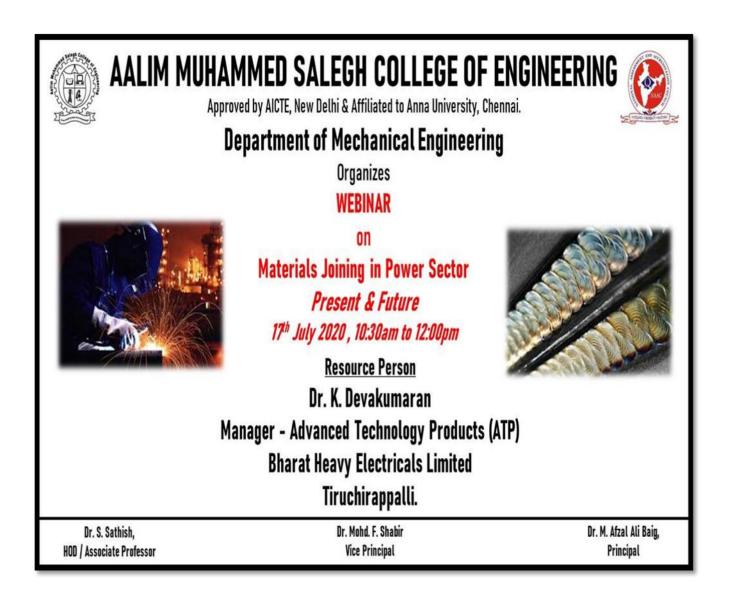

#### MATERIALS JOINING IN POWER SECTOR – PRESENT & FUTURE

**ABOUT THE EVENT:** A Webinar on "Materials Joining in Power Sector – Present & Future" was conducted on 17/07/2020. The Resource person for the Webinar was Dr. K. Devakumaran, Manager – Advanced Technology Products (ATP), BHEL, Trichy. The Webinar highlighted the recent trends in welding processes and also the Future prospects.