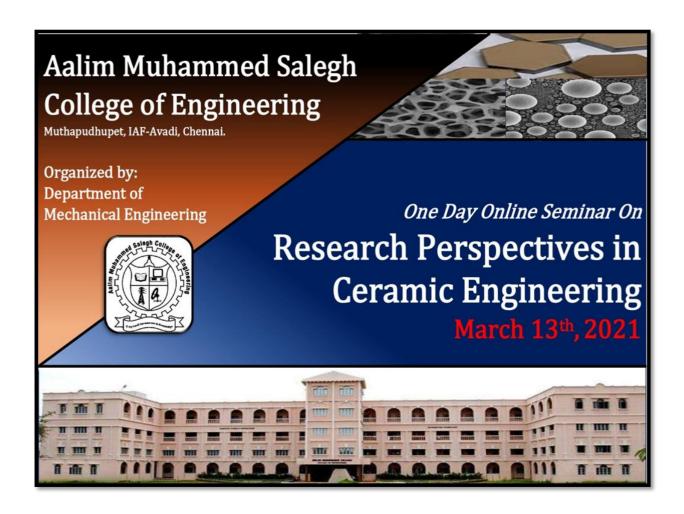

# RESEARCH PERSPECTIVES IN CERAMIC ENGINEERING

RESEARCH PERSPECTIVES IN CERAMIC ENGINEERING" was conducted on 13/03/2021

ABOUT THE EVENT: A One day Online Seminar on the Topic "RESEARCH PERSPECTIVES IN CERAMIC ENGINEERING" was conducted on 13/03/2021. The Resource persons for the event were Dr. S. T. Aruna, Senior Principal Scientist, CSIR – Bengaluru. and Dr. S. Sathish, Head/Mechanical Engineering, Aalim Muhammed Salegh College of Engineering. The Seminar provided an insight on various research activities in the field of Ceramic Engineering.

#### About the Seminar

In the ever-evolving technological era, ceramics are applied in many critical applications. This seminar will enlighten the participants about the science of ceramic applications and coating methodologies. Further, this seminar will provide exposure to new research trends in the field of ceramic engineering.