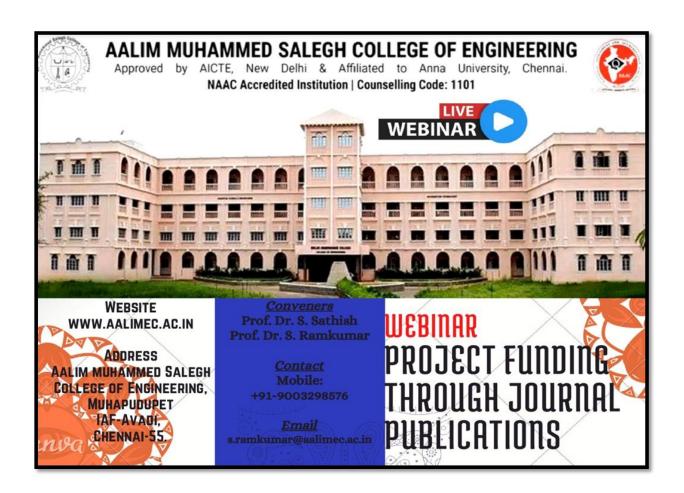

## 3.2.2 Number of workshops/seminars conducted on Research Methodology, Intellectual Property Rights (IPR) and entrepreneurship during the year 2020-2021

| SNO | Name of the workshop/ seminar                           | Date From – To |
|-----|---------------------------------------------------------|----------------|
| 1   | Materials Joining In Power Sector – Present & Future    | 17.07.2020     |
| 2   | Patent Search And Patent Mining                         | 16.09.2020     |
| 3   | Webinar On Research Perspectives In Ceramic Engineering | 13.03.2021     |
| 4   | Patent- From Idea To Granted                            | 17.03.2021     |
| 5   | Webinar On Industry 4.0                                 | 17.04.2021     |
| 6   | Webinar On Project Funding Through Journal Publication  | 24.04.2021     |
| 7   | Webinar On Contemporary Carrier Opportunities Mep &Bim  | 2804.2021      |